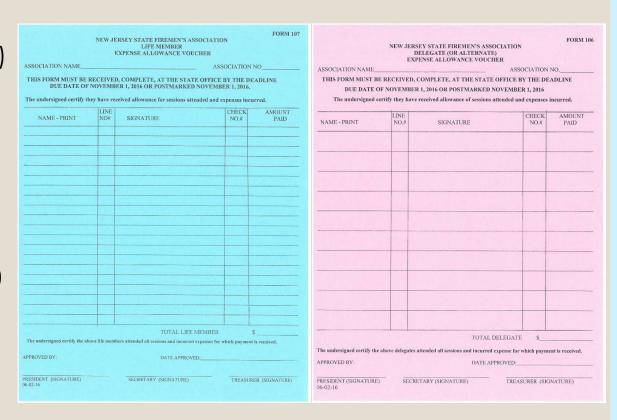

- Form 106 and 107
  - Delegate and Life Member
     Expense Vouchers (Pink & Blue)
  - You are being reimbursed for <u>some</u> of the expenses incurred for <u>ATTENDING</u> the Convention sessions.
  - Deadline is November 1st.
  - HARD COPY (send using a tracking #) (USPO, UPS, FED EX)
  - Can be scanned and emailed to LocalReports@njsfa.com in place of a hard copy. Still required to be received by 11/1 deadline.

#### Delegate/Life Member Expense Voucher

- Every Delegate or Life Member that attends the convention sessions and receives payment from the local Association for attending, must fill this form out.
- You are <u>attesting</u> to the fact that you attended one or both sessions of the Convention <u>AND</u> whether you stayed overnight or commuted to the Convention.
- Forms are kept by the Treasurer as part of the financial records. Do <u>NOT</u> send these to the NJSFA State office.
- To avoid receiving a 1099 for payments over \$600, copies of receipts/expenses can be attached to the form reducing the net amount below the \$600 threshold.
- If you receive Administrative Expense money in December, you <u>can not</u> offset any of that with receipts. If the amount of Administrative expense is over \$600 or the combined Administrative and <u>net</u> convention expense adds up to over \$600, a 1099 form must be issued.

# NEW JERSEY STATE FIREMEN'S ASSOCIATION CONVENTION DELEGATES/LIFE MEMBERS EXPENSE AFFIDAVIT Convention Year 20\_\_\_\_ Relief Association: \_\_\_\_\_\_Assoc. #:\_\_\_\_\_\_

| City:                                                                                          |                                                                                                                                                                                                                                                                                                                                                                                                                                                                                                                                                                                                                                                                                                                                                                                                                                                                                                                                                                                                                                                                                                                                                                                                                                                                                                                                                                                                                                                                                                                                                                                                                                                                                                                                                                                                                                                                                                                                                                                                                                                                                                                                | State: Zip:                                                                                              | County:                                             |                                    |
|------------------------------------------------------------------------------------------------|--------------------------------------------------------------------------------------------------------------------------------------------------------------------------------------------------------------------------------------------------------------------------------------------------------------------------------------------------------------------------------------------------------------------------------------------------------------------------------------------------------------------------------------------------------------------------------------------------------------------------------------------------------------------------------------------------------------------------------------------------------------------------------------------------------------------------------------------------------------------------------------------------------------------------------------------------------------------------------------------------------------------------------------------------------------------------------------------------------------------------------------------------------------------------------------------------------------------------------------------------------------------------------------------------------------------------------------------------------------------------------------------------------------------------------------------------------------------------------------------------------------------------------------------------------------------------------------------------------------------------------------------------------------------------------------------------------------------------------------------------------------------------------------------------------------------------------------------------------------------------------------------------------------------------------------------------------------------------------------------------------------------------------------------------------------------------------------------------------------------------------|----------------------------------------------------------------------------------------------------------|-----------------------------------------------------|------------------------------------|
|                                                                                                | I am a (Select one):                                                                                                                                                                                                                                                                                                                                                                                                                                                                                                                                                                                                                                                                                                                                                                                                                                                                                                                                                                                                                                                                                                                                                                                                                                                                                                                                                                                                                                                                                                                                                                                                                                                                                                                                                                                                                                                                                                                                                                                                                                                                                                           | Delegate                                                                                                 | Life Member                                         |                                    |
| Which Sessions                                                                                 | of the Convention did you a                                                                                                                                                                                                                                                                                                                                                                                                                                                                                                                                                                                                                                                                                                                                                                                                                                                                                                                                                                                                                                                                                                                                                                                                                                                                                                                                                                                                                                                                                                                                                                                                                                                                                                                                                                                                                                                                                                                                                                                                                                                                                                    | ttend? (Select one):                                                                                     | 1 <sup>st</sup> 2 <sup>nd</sup>                     | Both                               |
| Select one:                                                                                    | I commuted to                                                                                                                                                                                                                                                                                                                                                                                                                                                                                                                                                                                                                                                                                                                                                                                                                                                                                                                                                                                                                                                                                                                                                                                                                                                                                                                                                                                                                                                                                                                                                                                                                                                                                                                                                                                                                                                                                                                                                                                                                                                                                                                  | the Convention                                                                                           | I had lodging fo                                    | or the Convention                  |
| certify that I h<br>received to of<br>document is v                                            | he statements containe<br>lave incurred the expen<br>ffset those expenses. I a<br>willfully false, then I may                                                                                                                                                                                                                                                                                                                                                                                                                                                                                                                                                                                                                                                                                                                                                                                                                                                                                                                                                                                                                                                                                                                                                                                                                                                                                                                                                                                                                                                                                                                                                                                                                                                                                                                                                                                                                                                                                                                                                                                                                  | ses referenced in this d<br>m aware that if any of<br>be subject to prosecut                             | locument and will us<br>the information cor         | se the funds                       |
| certify that I h<br>received to of<br>document is v<br>Signature of Deleg                      | nave incurred the expensified those expenses. I a willfully false, then I may gate/Life Member                                                                                                                                                                                                                                                                                                                                                                                                                                                                                                                                                                                                                                                                                                                                                                                                                                                                                                                                                                                                                                                                                                                                                                                                                                                                                                                                                                                                                                                                                                                                                                                                                                                                                                                                                                                                                                                                                                                                                                                                                                 | ses referenced in this d<br>m aware that if any of<br>be subject to prosecut                             | locument and will u<br>the information cor<br>tion. | se the funds<br>ntained in this    |
| certify that I h<br>received to of<br>document is v<br>Signature of Deleg                      | nave incurred the expenses. I a willfully false, then I may take, then I may take, the may take, the man and the man are taken and the man are taken are taken and the man are taken are taken and taken are t | ses referenced in this d<br>m aware that if any of<br>be subject to prosecut<br>Print Name               | locument and will u<br>the information cor<br>tion. | se the funds<br>ntained in this    |
| certify that I he received to of document is very signature of Deleg                           | nave incurred the expensified those expenses. I a willfully false, then I may gate/Life Member                                                                                                                                                                                                                                                                                                                                                                                                                                                                                                                                                                                                                                                                                                                                                                                                                                                                                                                                                                                                                                                                                                                                                                                                                                                                                                                                                                                                                                                                                                                                                                                                                                                                                                                                                                                                                                                                                                                                                                                                                                 | ses referenced in this d<br>m aware that if any of<br>be subject to prosecut<br>Print Name               | locument and will u<br>the information cor<br>tion. | se the funds<br>ntained in this    |
| certify that I hereceived to of document is very signature of Delegation of Treasurer to o     | nave incurred the expenses. I a willfully false, then I may take, then I may take, the may take, the man and the man are taken and the man are taken are taken and the man are taken are taken and taken are t | ses referenced in this d<br>m aware that if any of<br>be subject to prosecut<br>Print Name               | locument and will u<br>the information cor<br>tion. | se the funds<br>ntained in this    |
| certify that I hereceived to of document is we signature of Delegon Treasurer to of Check Date | nave incurred the expenses. I a villfully false, then I may gate/Life Member                                                                                                                                                                                                                                                                                                                                                                                                                                                                                                                                                                                                                                                                                                                                                                                                                                                                                                                                                                                                                                                                                                                                                                                                                                                                                                                                                                                                                                                                                                                                                                                                                                                                                                                                                                                                                                                                                                                                                                                                                                                   | ses referenced in this d m aware that if any of be subject to prosecut  Print Name  our files.  Check Ar | locument and will u the information cor tion.       | se the funds ntained in this  Date |