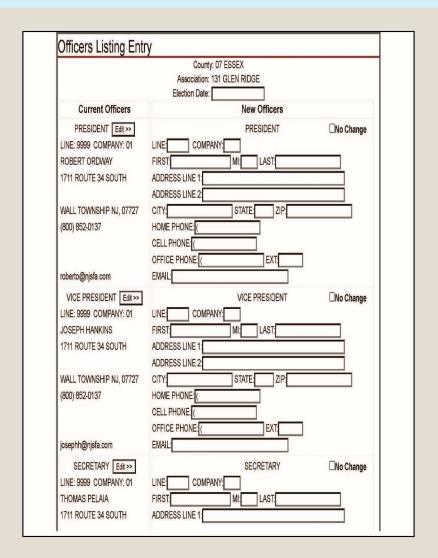

- Form 103
  - Local Relief Officers Listing
  - Must be completed and <u>finalized</u>
     online on the NJSFA website.
  - Located on the Secretary Reports
     Tab
  - Must be completed by Feb. 1st.
  - Hard copy will not be accepted
  - The Chief's Delegate position is updated by this form.
  - Update phone & email addresses

- Form 104
  - Notice of Delegates and Alternates Elected
  - Chief Delegate is updated by the submittal of the Officer's Listing Report
  - Chief's Alternate must be entered on this form
  - The three at-large Delegates & Alternates are elected by the Representatives
  - Any of the three at-large Alternates can replace any of the three at-large Delegates
  - Chief Alternate can only replace Chief
  - If you have an Exempt Association, they will appear on this screen to be filled in.
  - Must be completed and <u>finalized</u> online by May 1<sup>st</sup> – Secretary Reports tab.
  - Hard copy will not be accepted

#### NJSFA Notice of Delegates Elected Edit

Association: 888 NJ ST FIRE-UNIDENTIFIED

County: 07 ESSEX

Make any changes to the delegates and click update to save.

Meeting Date:

|        | Delegates |     |        |           |            |    |
|--------|-----------|-----|--------|-----------|------------|----|
| Card # | Assn#     | Co# | Line # | Last Name | First Name | MI |
| 1      |           |     |        |           |            |    |
| 2      |           |     |        |           |            |    |
| 3      |           |     |        |           |            |    |

|        |       |     | Alt    | ernates   |            |    |
|--------|-------|-----|--------|-----------|------------|----|
| Card # | Assn# | Co# | Line # | Last Name | First Name | MI |
| 1      |       |     |        |           |            |    |
| 2      |       |     |        |           |            |    |
| 3      |       |     |        |           |            |    |

|        | Chief |     |       |           |            |    |  |
|--------|-------|-----|-------|-----------|------------|----|--|
| Card # | Assn# | Co# | Line# | Last Name | First Name | MI |  |
| 4      | 888   | 1   | 123   | SMITH     | JANE       | A  |  |

| Alternate Chief |       |     |        |           |            |    |
|-----------------|-------|-----|--------|-----------|------------|----|
| Card #          | Assn# | Co# | Line # | Last Name | First Name | MI |
| 4               |       |     |        |           |            |    |