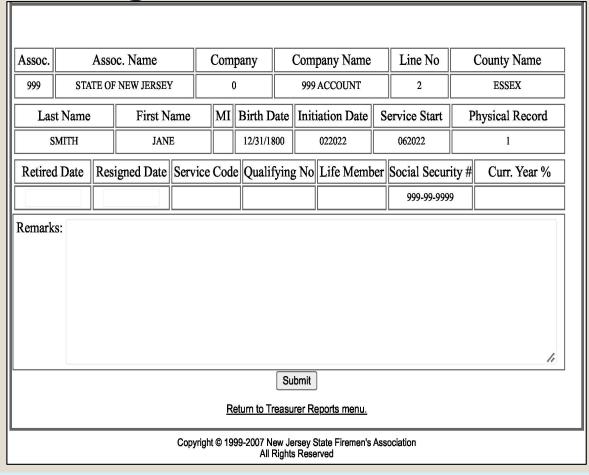

- Form 110
  - Quarterly Local Relief Paid
  - Relief physically paid (checks written and dated) during the quarter being reported.
  - REQUIRED to be done online via the NJSFA website no later than April 30<sup>th</sup>, July 30<sup>th</sup>, October 30<sup>th</sup>, January 30<sup>th</sup>.
  - Located on the Treasurer Reports tab
  - New YTD report available for local use
  - Hard copy will not be accepted