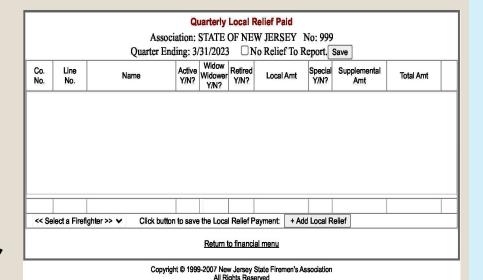

- Form 110
  - Quarterly Local Relief Paid
  - Relief physically paid (checks written and dated) during the quarter being reported.
  - REQUIRED to be done online via the NJSFA website no later than April 30<sup>th</sup>, July 30<sup>th</sup>, October 30<sup>th</sup>, January 30<sup>th</sup>.
  - Located on the Treasurer Reports tab
  - New YTD report available for local use
  - Hard copy will not be accepted